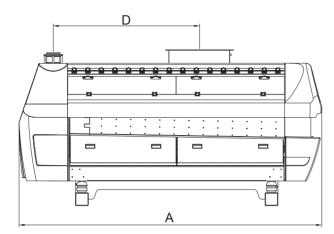

## **FEATURES**

- Effective Cleaning
- Trouble Free Operation
- Noiseless Working
- Quick And Easy Replacement Of Sieves
- High Sanitation

**Product Data Sheet** 

| Туре         | Technical Features    |                |                          |                     | Dimensions(mm) |      |      |      | ۲<br>۲         |
|--------------|-----------------------|----------------|--------------------------|---------------------|----------------|------|------|------|----------------|
|              | Sieve Area<br>in (m²) | Volume<br>(m³) | Air Required<br>(m³/min) | Power (kW)          | А              | В    | с    | D    | Weight<br>(kg) |
| GIS 2/46/200 | 4.5                   | 4.5            | 40-70                    | 2 x 0.20<br>(vibro) | 2800           | 1420 | 1280 | 1355 | 1200           |