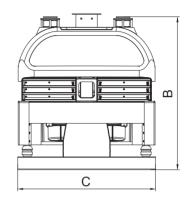

## **FEATURES**

- Effective Cleaning
- Trouble Free Operation
- Noiseless Working
- Quick And Easy Replacement Of Sieves
- High Sanitation

**Product Data Sheet** 

| Туре         | Technical Features    |                |                          |                     | Dimensions(mm) |      |      |      | ۲<br>۲         |
|--------------|-----------------------|----------------|--------------------------|---------------------|----------------|------|------|------|----------------|
|              | Sieve Area<br>in (m²) | Volume<br>(m³) | Air Required<br>(m³/min) | Power (kW)          | А              | В    | с    | D    | Weight<br>(kg) |
| GIS 2/46/200 | 4.5                   | 4.5            | 40-70                    | 2 x 0.20<br>(vibro) | 2800           | 1420 | 1280 | 1355 | 1200           |